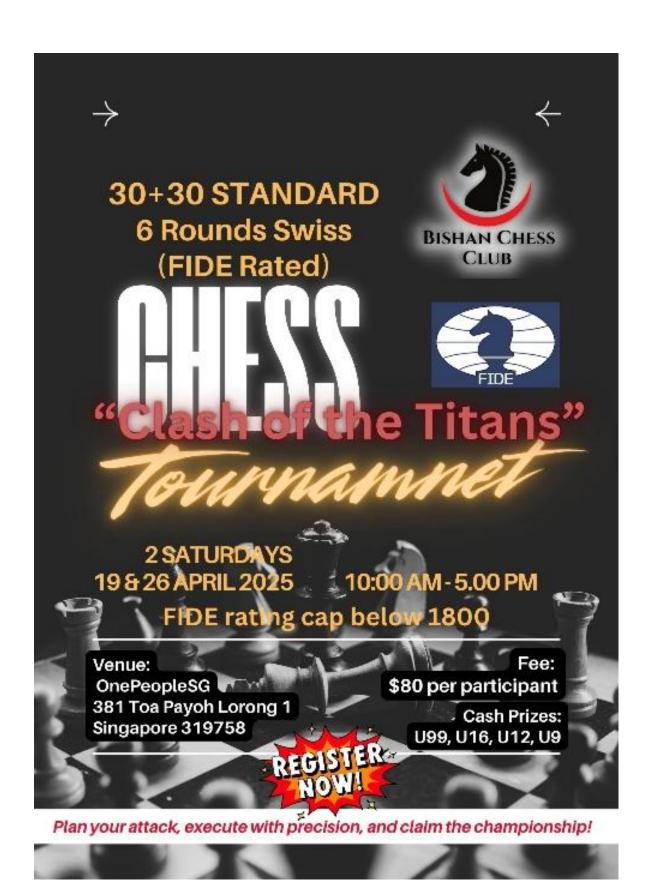

"Clash of the Titans" 30+30 CLASSIC Championships 19 & 26 Apr 2025 (FIDE Rated)- REGISTRATION

1. Organiser: Bishan Chess Club 2. Venue: OnePeopleSG 381 Toa Payoh Lorong 1 Singapore 319758 (2-minute walk from Braddell MRT Exit B) 3. Format: 6 Rounds, Swiss System (accelerated pairing) 4. Time Control: 30 mins + 30 sec increment (30+30 Standard) 5. Schedule: Day 1: 19 Apr 2025, Saturday, 10.00am - 5.00pm 10.00 am Round 1 1.00 pm Round 2 3.00 am Round 3 Day 2: 26 Apr 2025, Saturday, 10.00am - 5.00pm 10.00 am Round 4 1.00 pm Round 5 3.00 pm Round 6 **Prize Presentation** 5.00 pm 6. Eligibility: Limited to 30 players Must have FIDE ID. FIDE Rating Cap: below 1800

The organizer reserves the right to add more players.

All ages and nationalities are welcome to participate. 7. Registration Fee: \$80 per participant (Rated or Unrated). PAYNOW to 98321536 TanBoonTham with payment proof with name & date of tournament. 8. Registration Form: https://forms.office.com/r/8APdeLXi2j 9. Prizes: OPEN and AGE groups cash prizes Prize Pool: \$1,000 or more (a) U99 OPEN (1st, 2nd, 3rd) (b) U16 YOUTH (1st, 2nd) (c) U12 JUNIOR (1st, 2nd) (d) U9 SUPER JUNIOR (1st, 2nd) (e) Medal for Best Female 10. Dress Code: Smart casual. No slippers. 11. Rules and Regulations: FIDE Laws of Chess apply. https://handbook.fide.com/chapter/E012023 Decision by the Chief Arbiter is final. Any player found in misconduct, he/she will lose the game and banned from future competitions. Mobile phones must be in silence mode, switched off and kept in bags.

12. FIDE ID Application:

(1) For Singapore Citizens and PR, you may apply through Singapore Chess Federation (SCF):

https://singaporechess.org.sg/product/application-for-fide-id/

(2) For foreigners, to apply through their own country chess federation.